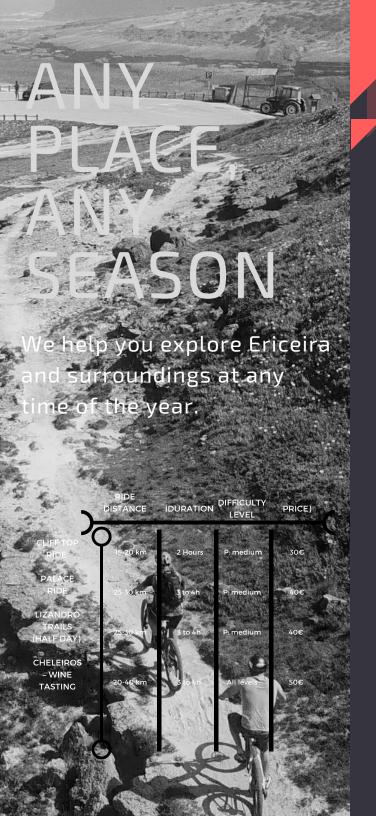

## **HIKING PALCLIFF TOP RIDE (SHORT)**

A ride from countryside to the ocean, with the stunning coastal landscape of the Ericeira World Surf Reserve as the highlight. Get to know the waves that made Ericeira famous from the cliff top perspective.

(Guided short Tour - 2 hours)

## **LIZANDRO TRAILS** (HALF DAY)

The name says it all. Half a day on some of our select Singletrack Trails.

## **CHELEIROS WINE TASTING RIDE (HALF** DAY)

From ocean to countryside, a ride through the Lizandro valley, with the river always in sight, to discover the history and tradition of the Cheleiros village and it's surroundings. Finish the ride with a wine tasting experience. (Half-day Tour)

## **PALACE RIDE (HALF** DAY)

A ride from the ocean to the Mafra National Palace and back. In between, get to know the natural valleys and rural landscape by scenic dirt roads and singletracks. (Half-day Tour)